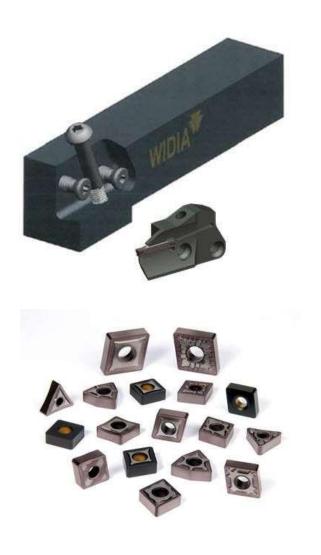

# Metal Cutting Tools for Milling, Drilling, Wide Range of Solid carbide Drills, Hi performance carbide, threading inserts

The WIDIA story, well-known in Europe, is a new one for many North American manufacturers. Established in Germany in 1929, WIDIA possesses a rich heritage as one of the first innovators in developing tungsten carbide for use as a cutting-tool material. WIDIA also claims the world's first patent for coating indexable inserts and developing the world's first coated grades. The WIDIA name comes from the German phrase 'hart wie diamant,' or 'hard as a diamond' and is as synonymous in Europe with carbide cutting tools as Ferrari is to high-performance automobiles.

WIDIA manufactures cutting tools for solid end milling, holemaking, indexable milling, tapping, and turning applications, and tooling systems.

CUTTING TOOLS FOR SOLID END MILLING, HOLEMAKING, INDEXABLE MILLING, TAPPING, AND TURNING APPLICATIONS, AND TOOLING SYSTEMS. METAL CUTTING PRODUCTS