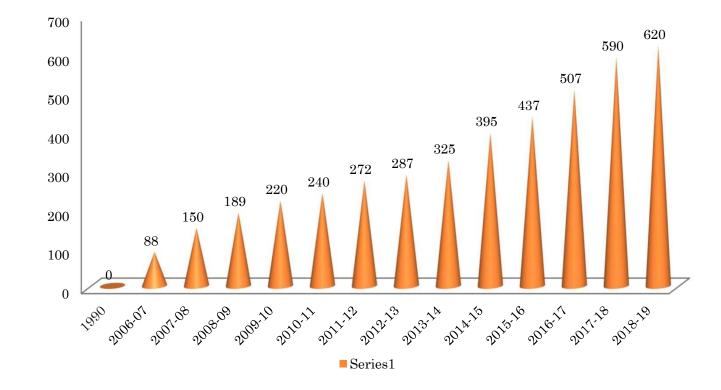

# VIJAYSHREE GROWTH PATTERN

We Target to achieve 1000 CR as a trading and service providing company by 2022.