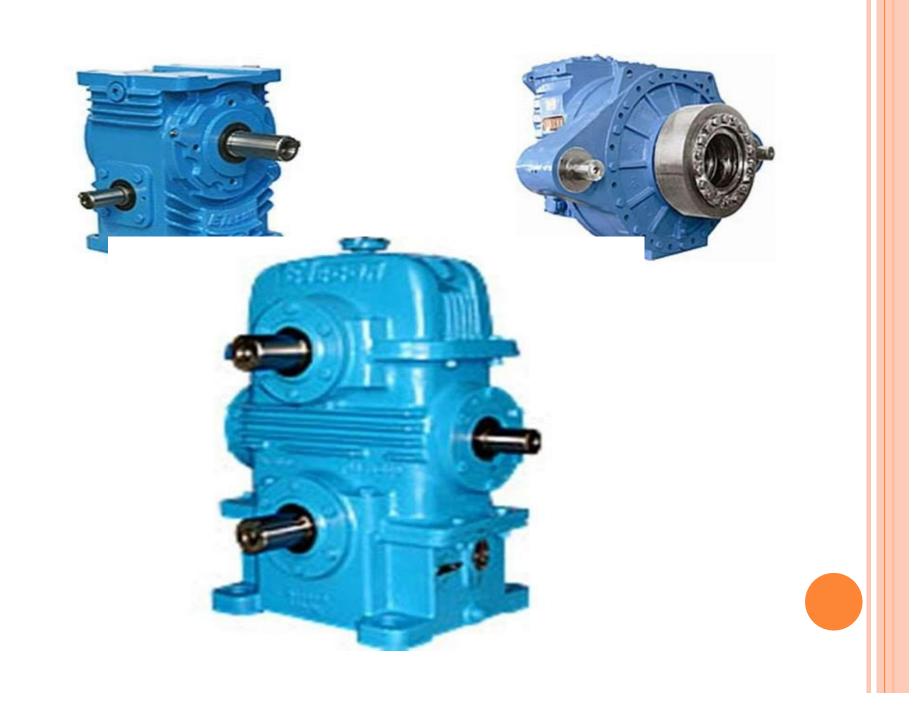

### Heliical Gear boxes, & Material handing equipment spares

• Elecon Engineering was established in 1951 in <u>Goregaon, Mumbai</u> by Ishwarbhai B. Patel. The company's early focus was on Engineering. Procurement and Construction projects in India. It initially manufactured custom manufacturing <u>conveyor systems</u>. The company was registered as a Private Limited company on 11 January 1960. In May 1960, the company moved to its current location in Vallabh Vidyanagar, Gujarat. Later, the company was listed on the **Bombay Stock Exchange** and the National Stock Exchange.

### ELECON攀

In 1976, the company established its Gear Systems Division, specializing in power transmission equipment. It designs and manufactures worm drives, helical gears, spiral bevel gears as well as a range of <u>couplings</u>. Its products target a range of industries, including steel rolling mills, <u>wind turbines</u>, marine applications and space applications.

Elecon Engineering Company Limited is an Indian company specializing in the manufacture of industrial equipment. Elecon is one of the largest Asian manufacturer of material handling equipment, industrial gear systems and mining equipment.