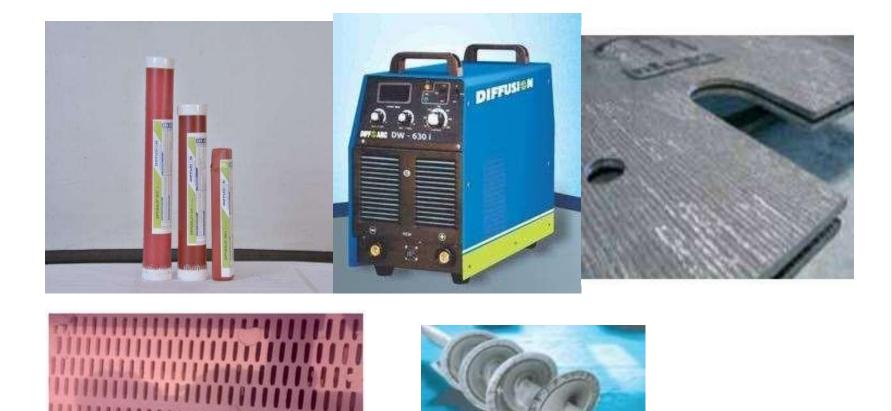

LOCTITE SANDVIK

BRADYS

•Special welding alloys b) Flux cored wires c) Wear plates d) Service Welding Job e) Welding machines/rectifiers/Wire feeder machines f) Powder coating

• Diffusion engineers Limited is a leading manufacturer of wide range of special purpose low heat input anti wear welding electrodes, flux cored wires, wear resistant plates & service welding, chromium boride paste known as Sweat on paste, tubular products, super spray system for thermal spraying and silver brazing alloys and fluxes. Through the use of advanced techniques and an enhanced awareness towards consumer needs, the company is poised to take up challenging opportunities in new areas of engineering and welding automation.